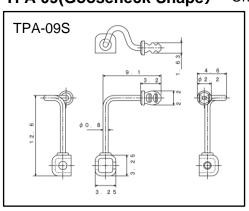

# **Insertion Pad System**

We propose one 2-pin type TPA-02 and two 1-pin type TPA-08 and TPA-09.









## [2-pin type]

TPA-02 Material: Titanium Only M1.2 is available in all types.









The front of the frame can be designed to be thin because the width is "just 1.0mm thin" as shown in the picture below.

**Color Variations** 

PVD colors are available.

Raw (material color)



Gold (PVD)



Black (PVD)



## [1-pin type]

Material: Beta titanium Inserting part: Stainless steel



The cost is reduced by using stainless steel for the inserting part.

#### **TPA-08**

## M1.0 and M1.2 are available in both types.



### **Color Variations**



## **TPA-09(Gooseneck-Shape)** Only M1.2 is available in both types.





#### **Color Variations**