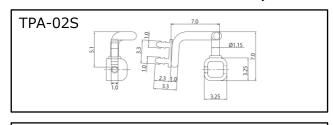

## [2-pin type]

TPA-02 Material: Titanium Only M1.2 is available in all types.

The front of the frame can be designed to be thin because the width is "just 1.0mm thin" as shown in the picture below.

**Color Variations** 

## M1.0 and M1.2 are available in both types.