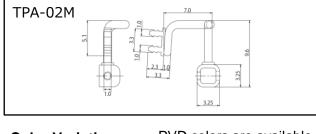

## [2-pin type]

TPA-02 Material: Titanium Only M1.2 is available in all types.

The front of the frame can be designed to be thin because the width is "just 1.0mm thin" as shown in the picture below.

**Color Variations** 

## M1.0 and M1.2 are available in both types.