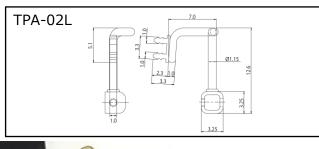

## [2-pin type]

TPA-02 Material: Titanium Only M1.2 is available in all types.

The front of the frame can be designed to be thin because the width is "just 1.0mm thin" as shown in the picture below.

**Color Variations** 

## M1.0 and M1.2 are available in both types.