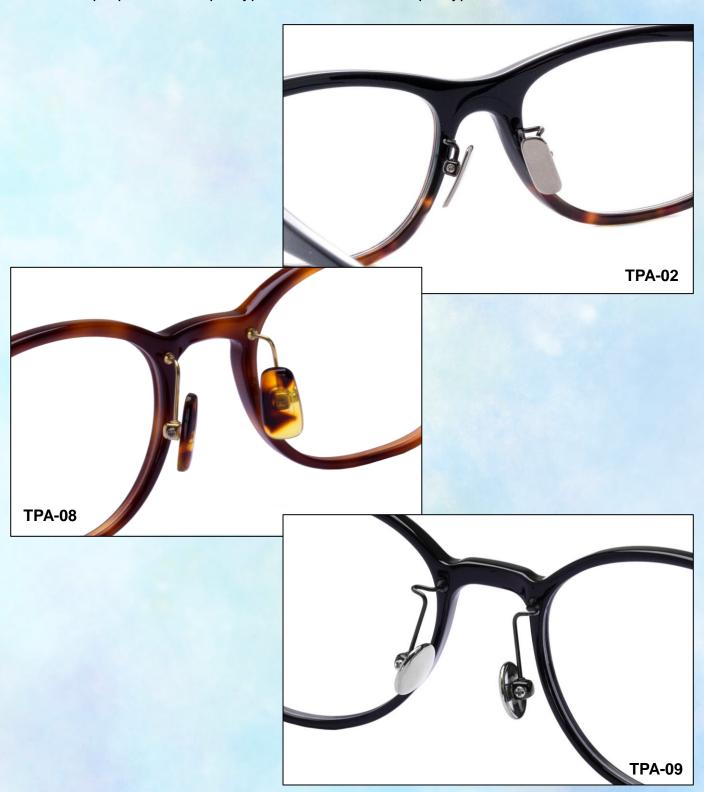

# **Insertion Pad System**

We propose one 2-pin type TPA-02 and two 1-pin type TPA-08 and TPA-09.

## [2-pin type]

TPA-02 Material: Titanium Only M1.2 is available in all types.

The front of the frame can be designed to be thin because the width is "just 1.0mm thin" as shown in the picture below.

**Color Variations** 

## [1-pin type]

Material: Beta titanium Inserting part: Stainless steel

The cost is reduced by using stainless steel for the inserting part.

#### **TPA-08**

## **TPA-09(Gooseneck-Shape)** Only M1.2 is available in both types.