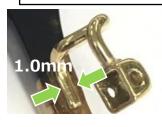

## [2-pin type]

TPA-02 Material: Titanium Only M1.2 is available in all types.

The front of the frame can be designed to be thin because the width is "just 1.0mm thin" as shown in the picture below.

**Color Variations** 