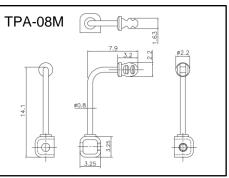

## [1-pin type]

Material: Beta titanium Inserting part: Stainless steel

The cost is reduced by using stainless steel for the inserting part.

#### **TPA-08**

## M1.0 and M1.2 are available in both types.