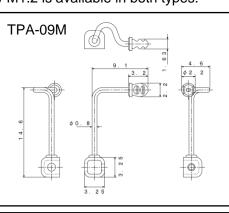

## **TPA-09(Gooseneck-Shape)** Only M1.2 is available in both types.

## M1.0 and M1.2 are available in both types.