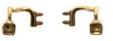

## [1-pin type]

Material: Beta titanium Inserting part: Stainless steel

The cost is reduced by using stainless steel for the inserting part.

#### **TPA-08**

## M1.0 and M1.2 are available in both types.