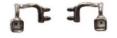

## [1-pin type]

Material: Beta titanium Inserting part: Stainless steel

The cost is reduced by using stainless steel for the inserting part.

#### **TPA-08**

## M1.0 and M1.2 are available in both types.