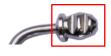

## [2-pin type]

TPA-02 Material: Titanium Only M1.2 is available in all types.

The front of the frame can be designed to be thin because the width is "just 1.0mm thin" as shown in the picture below.

**Color Variations** 