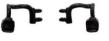

# **Insertion Pad System**

We propose one 2-pin type TPA-02 and two 1-pin type TPA-08 and TPA-09.









## [2-pin type]

TPA-02 Material: Titanium Only M1.2 is available in all types.









The front of the frame can be designed to be thin because the width is "just 1.0mm thin" as shown in the picture below.

**Color Variations** 

PVD colors are available.

Raw (material color)



Gold (PVD)



Black (PVD)



## [1-pin type]

Material: Beta titanium Inserting part: Stainless steel



The cost is reduced by using stainless steel for the inserting part.

#### **TPA-08**

## M1.0 and M1.2 are available in both types.



### **Color Variations**



## **TPA-09(Gooseneck-Shape)** Only M1.2 is available in both types.





#### **Color Variations**